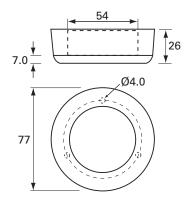

## Part No. 0-668-04

LED downlighter for recessed or surface mounting, 12/24 volt in silvered plastic with detachable surface mount bezel. Incorporates a switch in the lamp lens. 77mm dia. x 26mm.

### Additional information

Red wire +ve supply White wire -ve ground

Mounting bezel is removeable to allow recessed fitting.

Technical Drawing (not to scale)