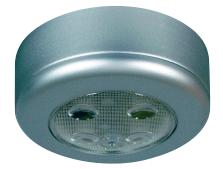

## Part No. 0-668-04

LED downlighter for recessed or surface mounting, 12/24 volt in silvered plastic with detachable surface mount bezel. Incorporates a switch in the lamp lens. 77mm dia. x 26mm.

### Additional information

Red wire +ve supply White wire -ve ground

Mounting bezel is removeable to allow recessed fitting.

Technical Drawing (not to scale)